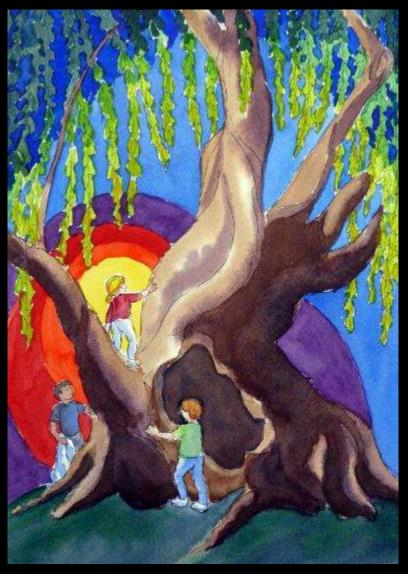

Caroline Garbarino Orchid Chorus Watercolor, 9 x 12 \$175

Caroline Garbarino Century Tree Watercolor, 9 x 12 \$175

Hannelore Herd
Baylands – Palo Alto
Oil on Canvas, 16 x 20
\$300

Hannelore Herd Orchid – Shelldance Orchid Garden Oil on Canvas, 11 x 14 \$150