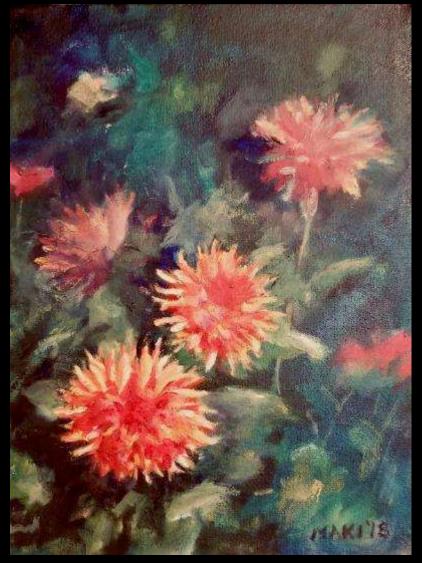

Linda Maki Yellow Rowboat Oil on Gallery Wrap Canvas, 22 x 28 \$750

Linda Maki Bayland Slough Looking West Oil on Gallery Wrap Linen, 9 x 12 \$165

Linda Maki Dahlia Dell Oil on Canvas, 9 x 12 \$175

Susan Mendelsohn
Pigeon Point, Tryptic
Watercolor, 20 x 10
\$225