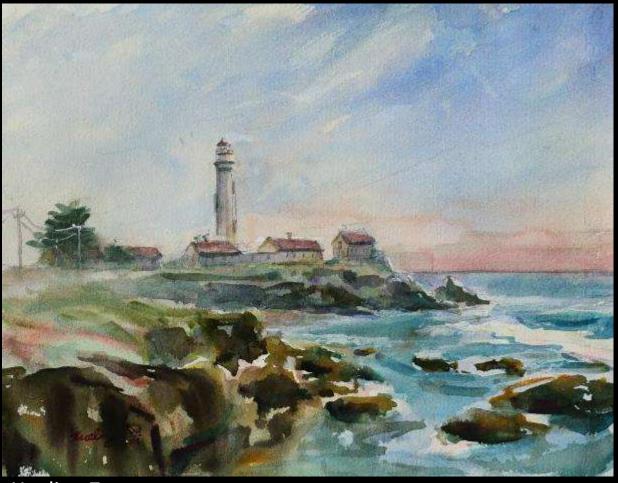

Xueling Zou
Two Girls at San Francisco Japantown
Watercolor, 22 x 15
\$900

Xueling Zou
Plein Air at Pigeon Point Lighthouse, Pescadero, CA
Watercolor, 11 x 14
\$450