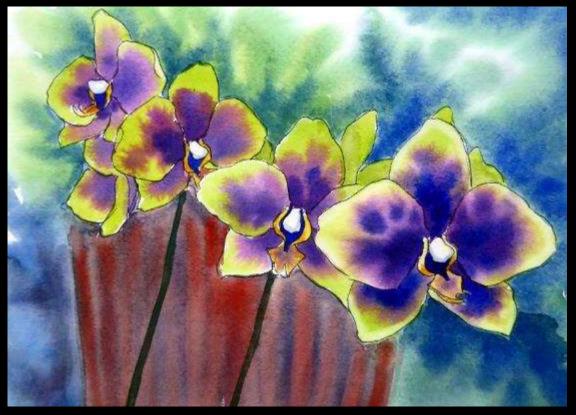

Caroline Garbarino Orchid Chorus Watercolor, 9 x 12 \$175

Caroline Garbarino Century Tree Watercolor, 9 x 12 \$175

Hannelore Herd
Baylands – Palo Alto
Oil on Canvas, 16 x 20
\$300

Hannelore Herd Orchid – Shelldance Orchid Garden Oil on Canvas, 11 x 14 \$150