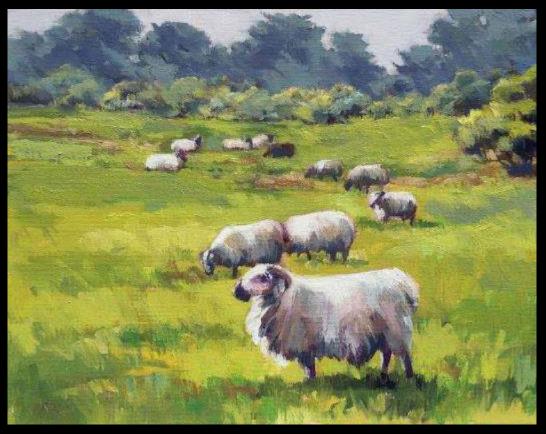

Julia Seelos Through the Fallen Fence Oil, 8 x 10 \$400

Julia Munger Seelos Misty Mutton Oil, 11 x 14 \$850

Janan Shannon Good Morning! Pastel, 9 x 12 \$925

Janan Shannon Torm Pastel, 8 x 15 \$1,250

Xueling Zou Bromeliad Radiating Red Watercolor, 22 x 15 \$900