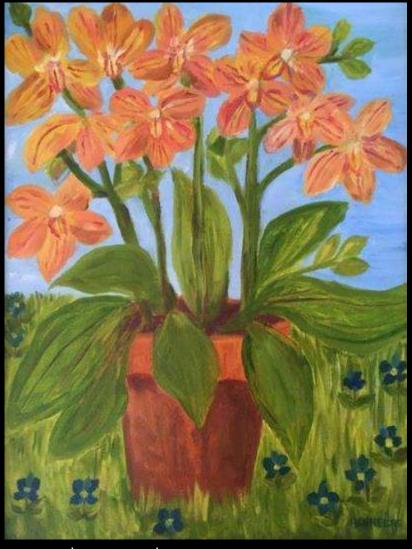

Caroline Garbarino Orchid Chorus Watercolor, 9 x 12 \$175

Caroline Garbarino Century Tree Watercolor, 9 x 12 \$175

Hannelore Herd
Baylands – Palo Alto
Oil on Canvas, 16 x 20
\$300

Hannelore Herd Orchid – Shelldance Orchid Garden Oil on Canvas, 11 x 14 \$150