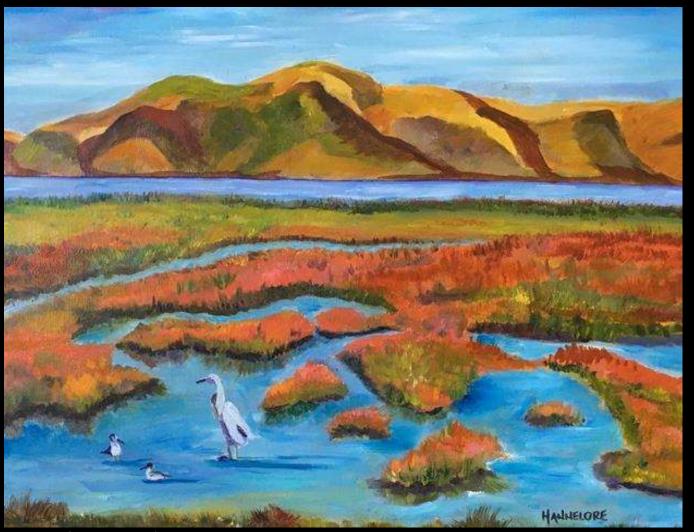

Caroline Garbarino Orchid Chorus Watercolor, 9 x 12 \$175

Caroline Garbarino Century Tree Watercolor, 9 x 12 \$175

Hannelore Herd
Baylands – Palo Alto
Oil on Canvas, 16 x 20
\$300

Hannelore Herd Orchid – Shelldance Orchid Garden Oil on Canvas, 11 x 14 \$150