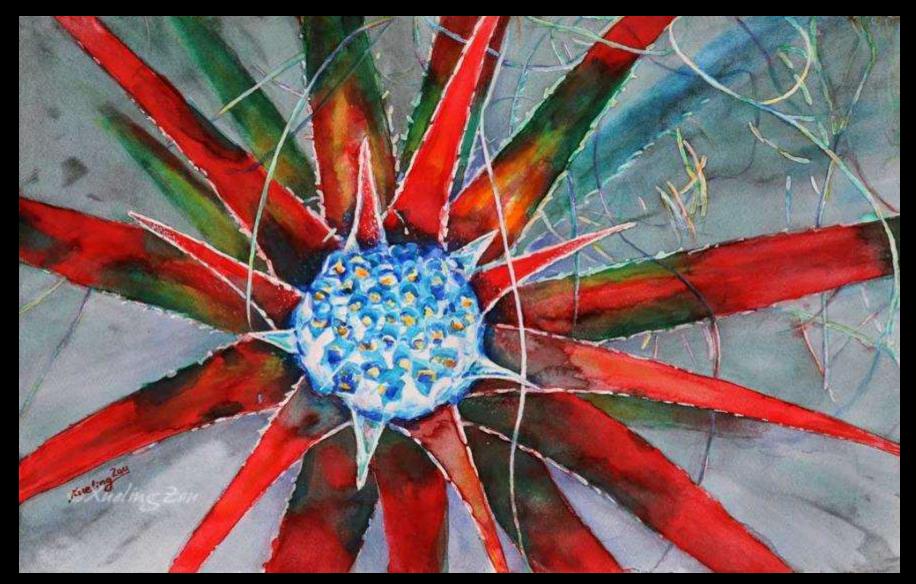

Julia Seelos Through the Fallen Fence Oil, 8 x 10 \$400

Julia Munger Seelos Misty Mutton Oil, 11 x 14 \$850

Janan Shannon Good Morning! Pastel, 9 x 12 \$925

Janan Shannon Torm Pastel, 8 x 15 \$1,250

Xueling Zou Bromeliad Radiating Red Watercolor, 22 x 15 \$900